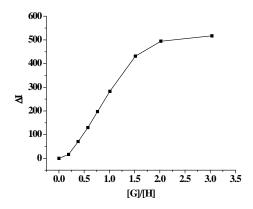

\* Corresponding author

Stoichiometry curves for 1 and 2 with Cu<sup>2+</sup> ions.

**Figure S1:** Stoichiometry plot for receptor **1** upon addition of Cu<sup>2+</sup> ion from fluorescence.

**Figure S2:** Stoichiometry plot for receptor **1** upon addition of Cu<sup>2+</sup> ion from UV.