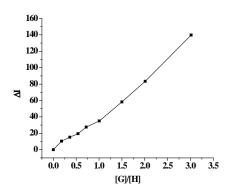

\* Corresponding author

Stoichiometry curves for 1 and 2 with Cu<sup>2+</sup> ions.

**Figure S1:** Stoichiometry plot for receptor **1** upon addition of Cu<sup>2+</sup> ion from fluorescence.

**Figure S2:** Stoichiometry plot for receptor **1** upon addition of Cu<sup>2+</sup> ion from UV.