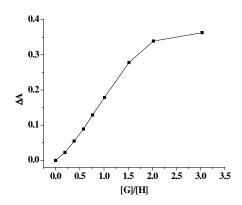

**Figure S3:** Stoichiometry plot for receptor **2** upon addition of Cu<sup>2+</sup> ion from fluorescence.